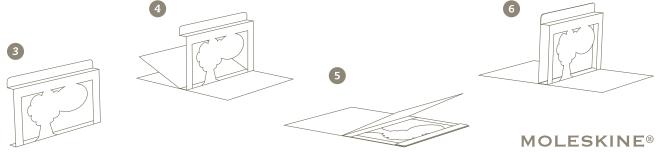

#### How to build it

- 1 Print the pdf file and write your message
- 2 Cut it along the solid lines —
- 3 Bend it on the dashed lines ----
- 4 Attach the bottom side of the pop-up on the right page aligning it to the inner margin
- Bend the pop-up flattening it on the right page. Bend the upper flaps on themselves and close the left page on the glued flap
- 6 The Postal Notebooks are slightly wider than the Note Cards. Be sure to attach the top of the pop-up so it stands up even if it is not flush with the edge