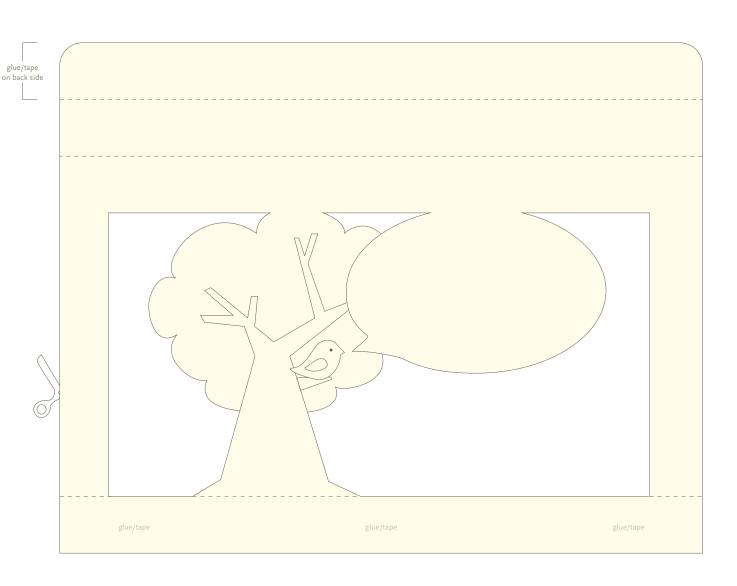

#### How to build it

- 1 Print the pdf file and write your message
- 2 Cut it along the solid lines —
- 3 Bend it on the dashed lines ----
- 4 Attach the bottom side of the pop-up on the right page aligning it to the inner margin
- Bend the pop-up flattening it on the right page. Bend the upper flaps on themselves and close the left page on the glued flap
- 6 The Postal Notebooks are slightly wider than the Note Cards. Be sure to attach the top of the pop-up so it stands up even if it is not flush with the edge