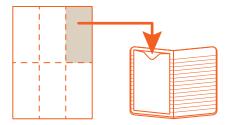

#### How to build it

- 1 Print the pdf file
- 2 Cut it along the full lines \_\_\_\_\_
- 3 Bend it on the dotted lines .........
- 4 Attach the flaps with glue or tape on the B side of the envelope, matching the stars
- 5 Attach the envelope to your Voyageur notebook

#### How to build it

- 1 Print the pdf file
- 2 Cut it along the full lines \_\_\_
- 3 Bend it on the dotted lines .......
- 4 Attach the flaps with glue or tape on the B side of the envelope, matching the stars
- **5** Attach the envelope to your Voyageur notebook

#### How to build it

- 1 Print the pdf file
- 2 Cut it along the full lines \_\_\_\_\_
- 3 Bend it on the dotted lines .......
- 4 Attach the flaps with glue or tape on the B side of the envelope, matching the stars
- 5 Attach the envelope to your Voyageur notebook

#### How to build it

- 1 Print the pdf file
- 2 Cut it along the full lines \_
- 3 Bend it on the dotted lines ........
- 4 Attach the flaps with glue or tape on the B side of the envelope, matching the stars
- 5 Attach the envelope to your Voyageur notebook