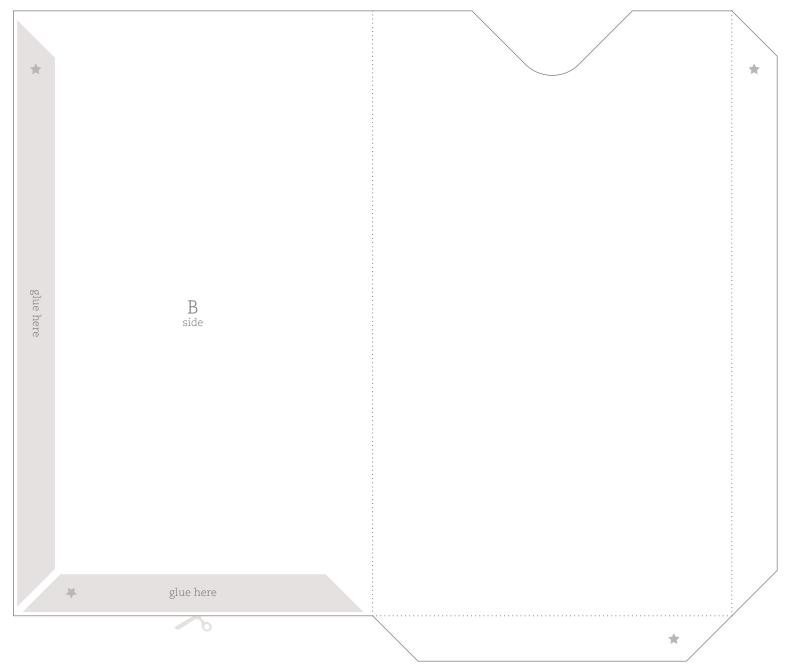

#### How to build it

- 1 Print the pdf file
- 2 Cut it along the full lines \_\_\_\_\_
- 3 Bend it on the dotted lines .........
- 4 Attach the flaps with glue or tape on the B side of the envelope, matching the stars
- 5 Attach the envelope to your Voyageur notebook

#### How to build it

- 1 Print the pdf file
- 2 Cut it along the full lines \_\_\_
- 3 Bend it on the dotted lines .......
- 4 Attach the flaps with glue or tape on the B side of the envelope, matching the stars
- **5** Attach the envelope to your Voyageur notebook

#### How to build it

- 1 Print the pdf file
- 2 Cut it along the full lines \_\_\_\_\_
- 3 Bend it on the dotted lines .......
- 4 Attach the flaps with glue or tape on the B side of the envelope, matching the stars
- 5 Attach the envelope to your Voyageur notebook

#### How to build it

- 1 Print the pdf file
- 2 Cut it along the full lines \_
- 3 Bend it on the dotted lines ........
- 4 Attach the flaps with glue or tape on the B side of the envelope, matching the stars
- 5 Attach the envelope to your Voyageur notebook