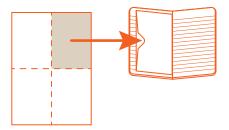

#### How to build it

- 1 Print the pdf file
- 2 Cut it along the full lines \_\_\_\_\_
- 3 Bend it on the dotted lines .........
- 4 Attach the flaps with glue or tape on the B side of the envelope, matching the stars
- 5 Attach the envelope to your Voyageur notebook