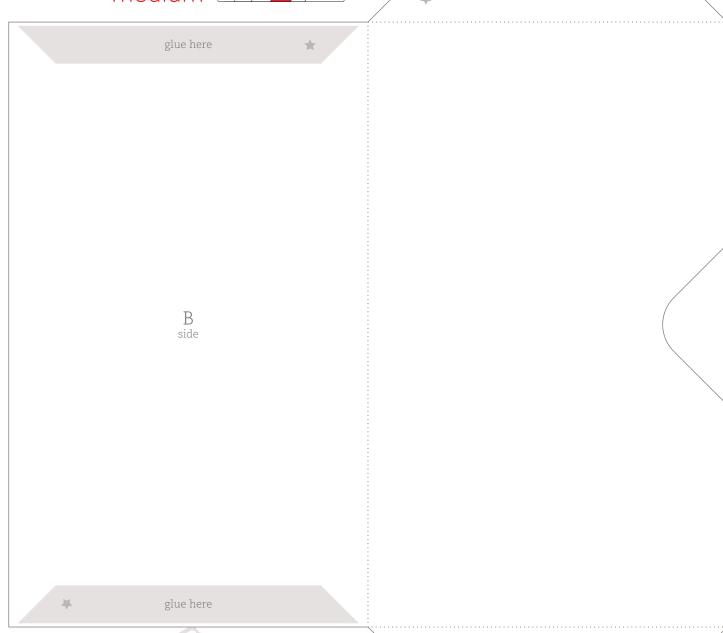

#### How to build it

- 1 Print the pdf file
- 2 Cut it along the full lines \_
- 3 Bend it on the dotted lines ........
- 4 Attach the flaps with glue or tape on the B side of the envelope, matching the stars
- 5 Attach the envelope to your Voyageur notebook