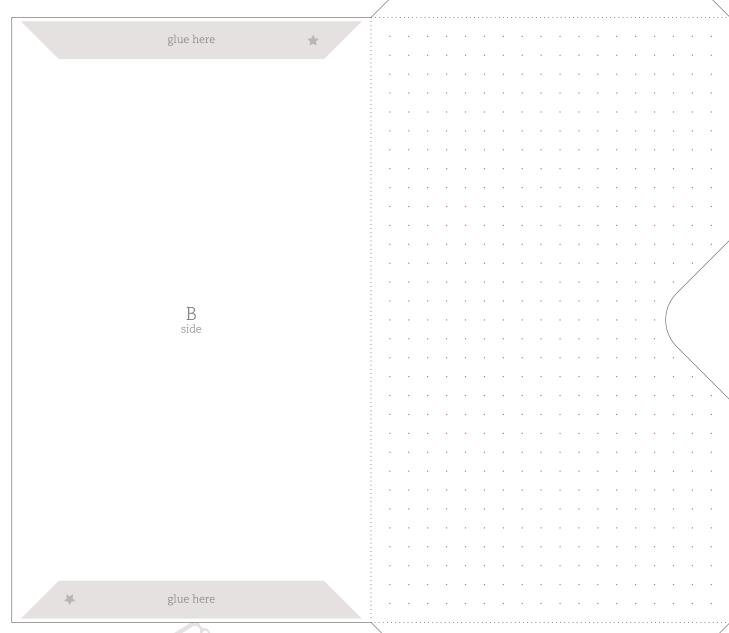

#### How to build it

- 1 Print the pdf file
- 2 Cut it along the full lines \_\_\_\_\_
- 3 Bend it on the dotted lines .........
- 4 Attach the flaps with glue or tape on the B side of the envelope, matching the stars
- 5 Attach the envelope to your Voyageur notebook

## **MOLESKINE®**