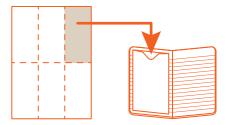

#### How to build it

- 1 Print the pdf file
- 2 Cut it along the full lines \_\_\_\_\_
- 3 Bend it on the dotted lines .........
- 4 Attach the flaps with glue or tape on the B side of the envelope, matching the stars
- 5 Attach the envelope to your Voyageur notebook