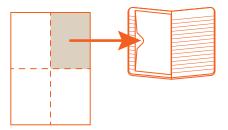

#### How to build it

- 1 Print the pdf file
- 2 Cut it along the full lines \_\_\_\_\_
- 3 Bend it on the dotted lines .........
- 4 Attach the flaps with glue or tape on the B side of the envelope, matching the stars
- 5 Attach the envelope to your Voyageur notebook